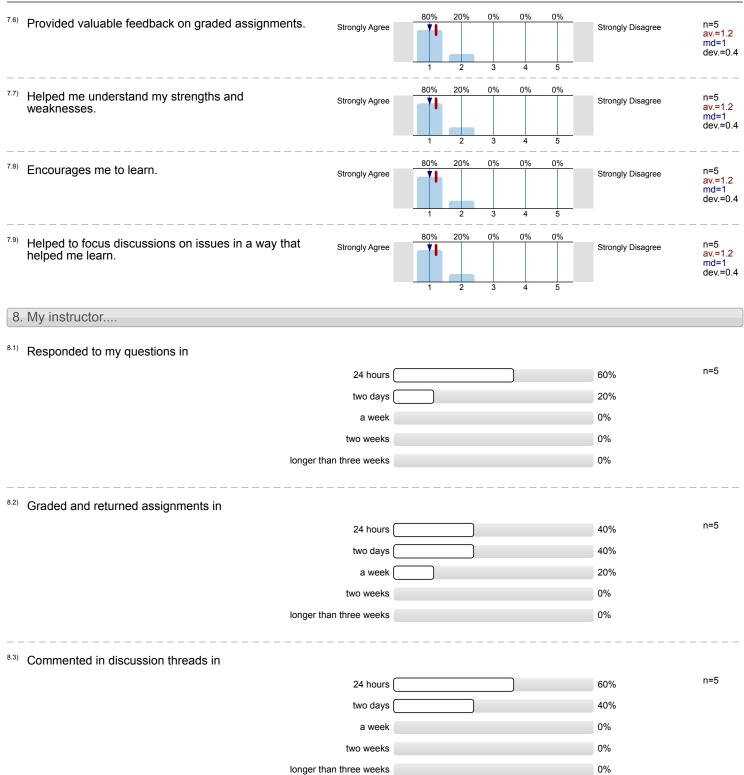

|                                                                                                                               | ,              | AILINI, TECHNICAE & BUSINESS WRITE | (* ) * * F <b>J</b> ( | , ,                                           |
|-------------------------------------------------------------------------------------------------------------------------------|----------------|------------------------------------|-----------------------|-----------------------------------------------|
| <sup>4.12)</sup> IT Help Desk                                                                                                 | Very Satisfied | 50% 50% 0% 0% 0%<br>1 2 3 4 5      | Very Dissatisfied     | n=2<br>av.=1.5<br>md=1.5<br>dev.=0.7<br>ab.=3 |
| <sup>4.13)</sup> Online Help Desk                                                                                             | Very Satisfied | 100% 0% 0% 0%   1 2 3 4 5          | Very Dissatisfied     | n=1<br>av.=1<br>md=1<br>dev.=0<br>ab.=4       |
| 5. Course Design<br>Course activities (assignments, discussions, quizze                                                       | s)             |                                    |                       |                                               |
| <sup>5.1)</sup> Instructions were clear and understandable.                                                                   | Strongly Agree | 80% 20% 0% 0% 0%<br>1 2 3 4 5      | Strongly Disagree     | n=5<br>av.=1.2<br>md=1<br>dev.=0.4            |
| <sup>5.2)</sup> Helped me to understand the subject.                                                                          | Strongly Agree | 80% 20% 0% 0% 0%   1 2 3 4 5       | Strongly Disagree     | n=5<br>av.=1.2<br>md=1<br>dev.=0.4            |
| <sup>5.3)</sup> Applied to what we were learning in the course.                                                               | Strongly Agree | 80% 20% 0% 0% 0%   1 2 3 4 5       | Strongly Disagree     | n=5<br>av.=1.2<br>md=1<br>dev.=0.4            |
| <sup>5.4)</sup> Motivated me to learn new information on my own.                                                              | Strongly Agree | 60% 40% 0% 0% 0%   1 2 3 4 5       | Strongly Disagree     | n=5<br>av.=1.4<br>md=1<br>dev.=0.5            |
| <sup>5.5)</sup> Allowed me to interact well with others in the class.                                                         | Strongly Agree | 80% 20% 0% 0% 0%<br>1 2 3 4 5      | Strongly Disagree     | n=5<br>av.=1.2<br>md=1<br>dev.=0.4            |
| <sup>5.6)</sup> I can apply the knowledge and skills learned in this course to my work or other non-class related activities. | Strongly Agree | 100% 0% 0% 0% 0%   1 2 3 4 5       | Strongly Disagree     | n=4<br>av.=1<br>md=1<br>dev.=0                |
| <sup>5.7)</sup> I felt comfortable interacting with others in the course.                                                     | Strongly Agree | 60% 40% 0% 0% 0%   1 2 3 4 5       | Strongly Disagree     | n=5<br>av.=1.4<br>md=1<br>dev.=0.5            |
| <sup>5.8)</sup> Course grading procedures, such as requirements for an A, B, or C, were clearly defined                       | Strongly Agree | 80% 20% 0% 0% 0%   1 2 3 4 5       | Strongly Disagree     | n=5<br>av.=1.2<br>md=1<br>dev.=0.4            |
| <sup>5.9)</sup> How activities are weighted, such as Quizzes are 40% of the total grade, were clearly outlined in the course. | Strongly Agree | 80% 20% 0% 0% 0%<br>1 2 3 4 5      | Strongly Disagree     | n=5<br>av.=1.2<br>md=1<br>dev.=0.4            |