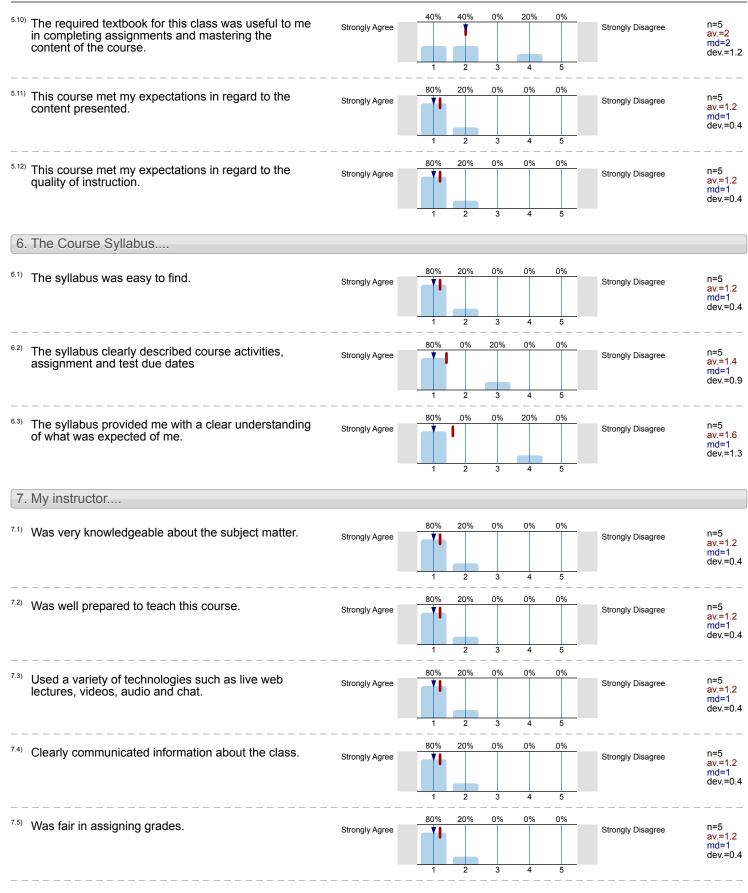

|                                                                                                                               | ,              | AILINI, TECHNICAE & BUSINESS WRITE | (* ) * * F <b>J</b> ( | , ,                                           |
|-------------------------------------------------------------------------------------------------------------------------------|----------------|------------------------------------|-----------------------|-----------------------------------------------|
| <sup>4.12)</sup> IT Help Desk                                                                                                 | Very Satisfied | 50% 50% 0% 0% 0%<br>1 2 3 4 5      | Very Dissatisfied     | n=2<br>av.=1.5<br>md=1.5<br>dev.=0.7<br>ab.=3 |
| <sup>4.13)</sup> Online Help Desk                                                                                             | Very Satisfied | 100% 0% 0% 0%   1 2 3 4 5          | Very Dissatisfied     | n=1<br>av.=1<br>md=1<br>dev.=0<br>ab.=4       |
| 5. Course Design<br>Course activities (assignments, discussions, quizze                                                       | s)             |                                    |                       |                                               |
| <sup>5.1)</sup> Instructions were clear and understandable.                                                                   | Strongly Agree | 80% 20% 0% 0% 0%<br>1 2 3 4 5      | Strongly Disagree     | n=5<br>av.=1.2<br>md=1<br>dev.=0.4            |
| <sup>5.2)</sup> Helped me to understand the subject.                                                                          | Strongly Agree | 80% 20% 0% 0% 0%   1 2 3 4 5       | Strongly Disagree     | n=5<br>av.=1.2<br>md=1<br>dev.=0.4            |
| <sup>5.3)</sup> Applied to what we were learning in the course.                                                               | Strongly Agree | 80% 20% 0% 0% 0%   1 2 3 4 5       | Strongly Disagree     | n=5<br>av.=1.2<br>md=1<br>dev.=0.4            |
| <sup>5.4)</sup> Motivated me to learn new information on my own.                                                              | Strongly Agree | 60% 40% 0% 0% 0%   1 2 3 4 5       | Strongly Disagree     | n=5<br>av.=1.4<br>md=1<br>dev.=0.5            |
| <sup>5.5)</sup> Allowed me to interact well with others in the class.                                                         | Strongly Agree | 80% 20% 0% 0% 0%<br>1 2 3 4 5      | Strongly Disagree     | n=5<br>av.=1.2<br>md=1<br>dev.=0.4            |
| <sup>5.6)</sup> I can apply the knowledge and skills learned in this course to my work or other non-class related activities. | Strongly Agree | 100% 0% 0% 0% 0%   1 2 3 4 5       | Strongly Disagree     | n=4<br>av.=1<br>md=1<br>dev.=0                |
| <sup>5.7)</sup> I felt comfortable interacting with others in the course.                                                     | Strongly Agree | 60% 40% 0% 0% 0%   1 2 3 4 5       | Strongly Disagree     | n=5<br>av.=1.4<br>md=1<br>dev.=0.5            |
| <sup>5.8)</sup> Course grading procedures, such as requirements for an A, B, or C, were clearly defined                       | Strongly Agree | 80% 20% 0% 0% 0%   1 2 3 4 5       | Strongly Disagree     | n=5<br>av.=1.2<br>md=1<br>dev.=0.4            |
| <sup>5.9)</sup> How activities are weighted, such as Quizzes are 40% of the total grade, were clearly outlined in the course. | Strongly Agree | 80% 20% 0% 0% 0%<br>1 2 3 4 5      | Strongly Disagree     | n=5<br>av.=1.2<br>md=1<br>dev.=0.4            |